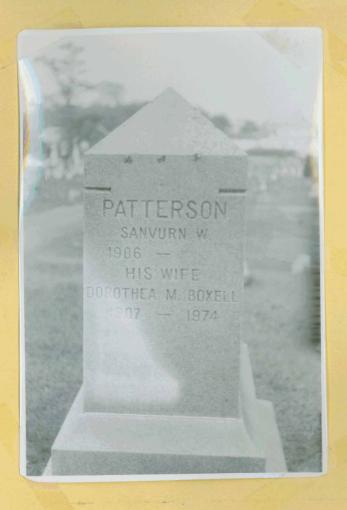

Sarah is Althea's Great Aunt and sister to Grandma Bessie (Mayo) Perkins. -November 10, 1957 -This stone is also in the New Cemetery, behind the Perkins stone.

## December 10, 1957

## **Clifford A. Boxell**

Committal services were held Tuesday afternoon at 3:15 in the New Section Cemetery for Clifford A. Boxell, who died last Saturday in Worcester. The Rev. Gilman L. Lane of the Provincetown Methodist Church officiated. Mr. Boxell and his wife, Mrs. Annie M. Boxell, who died in 1946, were former residents of Provincetown. Survivors include three daughters, Miss Althea Boxell, Mrs. Dorothea Petterson and Mrs. Evelyn Johnson, all of Worcester and several grandchildren.



Althea's Sister, Dorothea Maynard (Boxell) Patterson - 1974