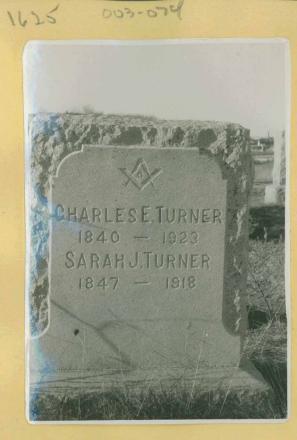

Sarah is Althea's Great Aunt and sister to Grandma Bessie (Mayo) Perkins. -November 10, 1957 -This stone is also in the New Cemetery, behind the Perkins stone.