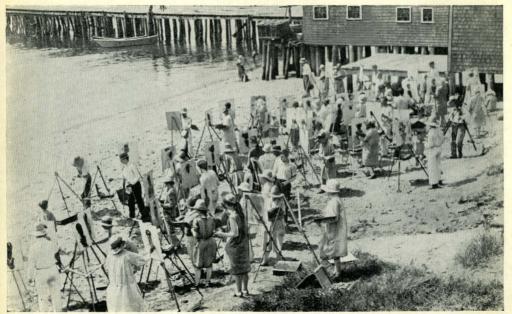

65 SCHOOL OF ARTISTS ON BEACH AT PROVINCETOWN, CAPE COD, MASS.

ROUTE 6 (North Shore) Sagamore to Barnstable 13.5; to Yarmouth 4; to Brewster 10; to Orleans 5.5; to Provincetown 28.6

ROUTE 28 (South Shore) Buzzards Bay to Falmouth 16; to Hyannis 24; to Harwichport 12; to Chatham 7; to Orleans 9