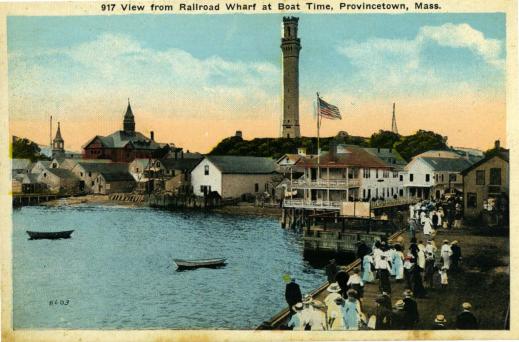

## WOOD END LIGHT-HOUSE, PROVINCETOWN, MASS.

Wood End Light and Life Saving Station in the distance.

Mackerel Fishing Fleet making ready for the season, Provincetown, Cape Cod, Mass.

3459 Pilgrim Memorial Monument, Provincetown, Mass.