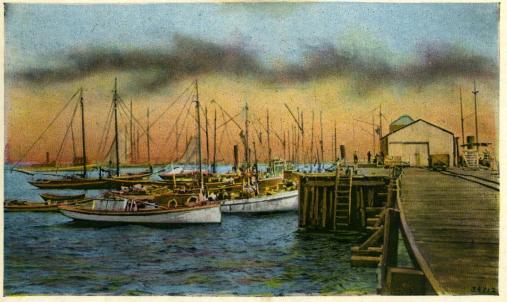

## WOOD END LIGHT-HOUSE, PROVINCETOWN, MASS.

Wood End Light and Life Saving Station in the distance.

Mackerel Fishing Fleet making ready for the season, Provincetown, Cape Cod, Mass.

3459 Pilgrim Memorial Monument, Provincetown, Mass.