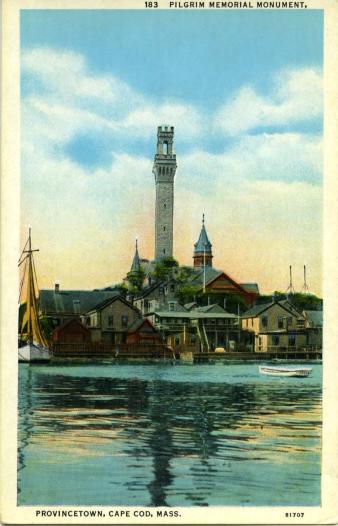

## WOOD END LIGHT-HOUSE, PROVINCETOWN, MASS.

Wood End Light and Life Saving Station in the distance.

Mackerel Fishing Fleet making ready for the season, Provincetown, Cape Cod, Mass.

3459 Pilgrim Memorial Monument, Provincetown, Mass.