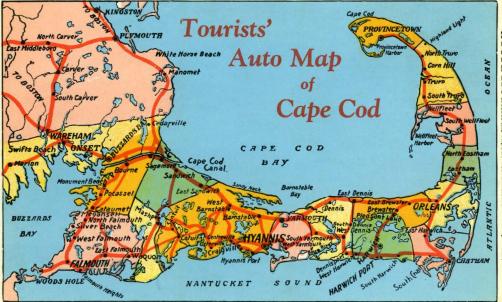

65 SCHOOL OF ARTISTS ON BEACH AT PROVINCETOWN, CAPE COD, MASS.

ROUTE 6 (North Shore) Sagamore to Barnstable 13.5; to Yarmouth 4; to Brewster 10; to Orleans 5.5; to Provincetown 28.6

ROUTE 28 (South Shore) Buzzards Bay to Falmouth 16; to Hyannis 24; to Harwichport 12; to Chatham 7; to Orleans 9