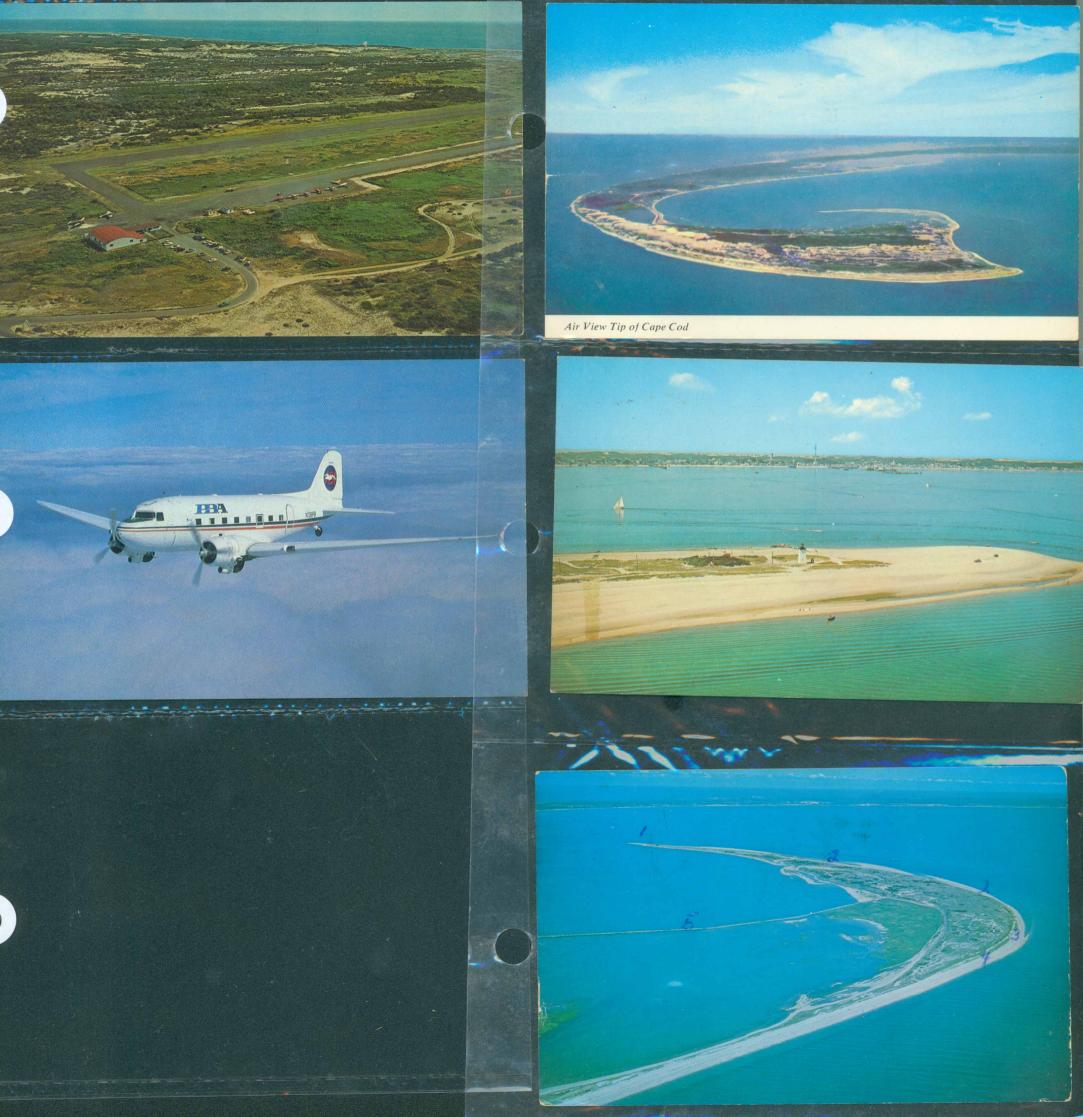

STATE HIGHWAY TO COAST GUARD STATION, PROVINCETOWN, MASS. CAPE COD.

50 THE NEW STATE ROAD AT THE TIP END OF CAPE COD, PROVINCETOWN, MASS.

5504-29

1A39

148 DRIVE ALONG THE NEW STATE ROAD, PROVINCETOWN, CAPE COD, MASS.

149 NEW STATE ROAD ACROSS THE SAND DUNES, PROVINCETOWN, CAPE COD, MASS.

NEW CENTRAL HOUSE AND PILGRIM MEMORIAL MONUMENT FROM WATER FRONT, PROVINCETOWN, MASS.

At the Bathing Beach, Provincetown, Mass.

103 THE NEW STATE ROAD ALONG THE BEACH, PROVINCETOWN, CAPE COD, MASS.