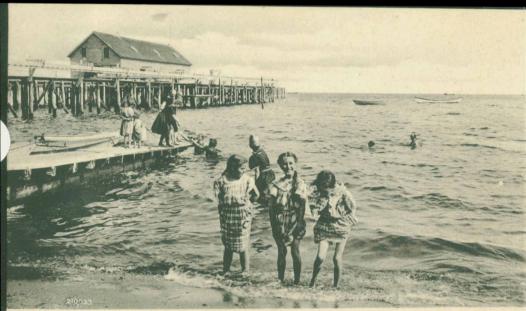

149 NEW STATE ROAD ACROSS THE SAND DUNES, PROVINCETOWN, CAPE COD, MASS.

NEW CENTRAL HOUSE AND PILGRIM MEMORIAL MONUMENT FROM WATER FRONT, PROVINCETOWN, MASS.

At the Bathing Beach, Provincetown, Mass.

103 THE NEW STATE ROAD ALONG THE BEACH, PROVINCETOWN, CAPE COD, MASS.