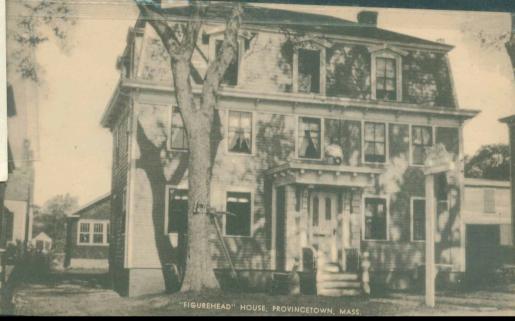

PILGRIM MEMORIAL MONUMENT FROM BRADFORD STREET, PROVINCETOWN, MASS.

107091

OLDEST HOUSE, PROVINCETOWN, MASS.

AN OLD CAPE COD HOUSE, PROVINCETOWN, MASS.

CESCO'S ITALIAN RESTAURANT, PROVINCETOWN, MASS.

ATLANTIC HOUSE, PROVINCETOWN, MASS.