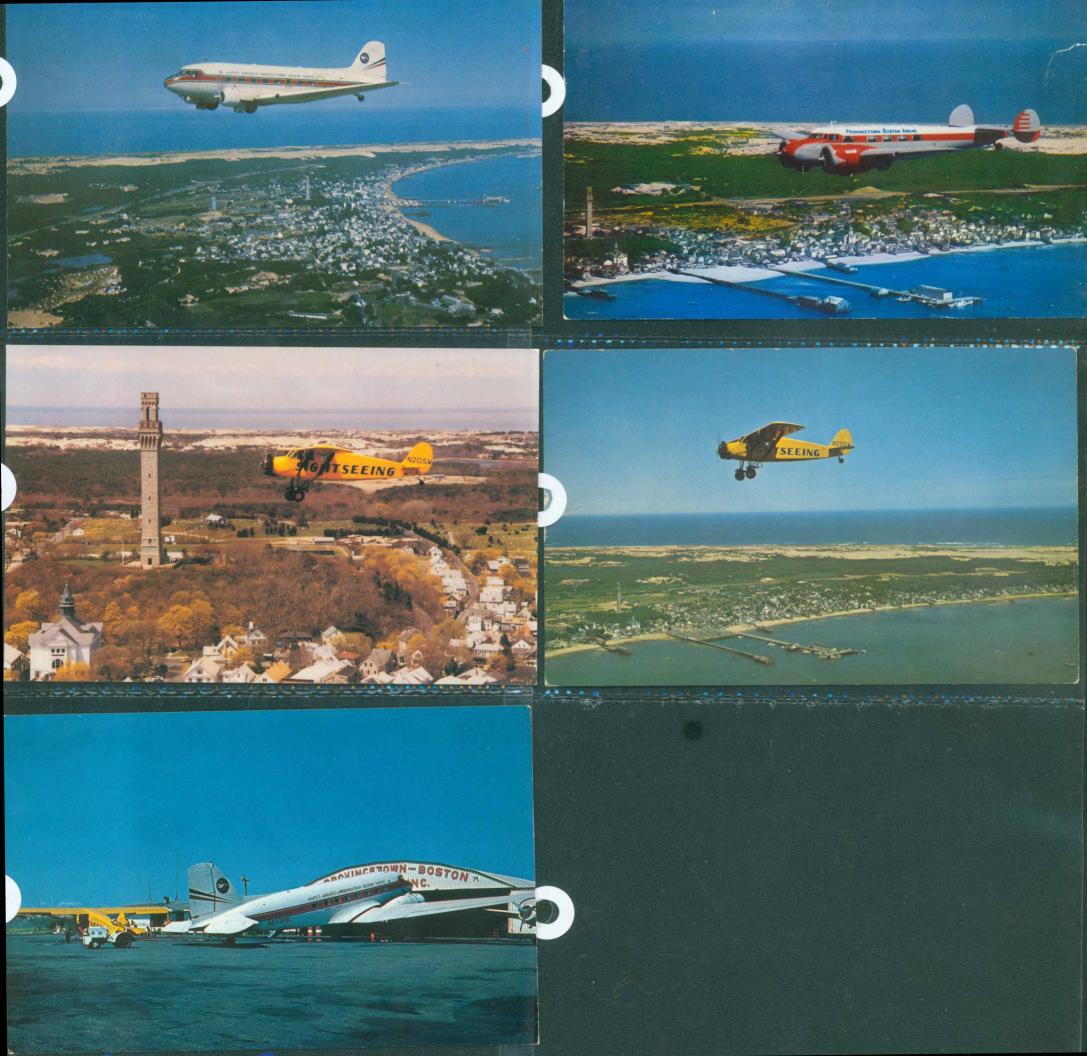

PILGRIM MEMORIAL MONUMENT FROM BRADFORD STREET, PROVINCETOWN, MASS.

107091

OLDEST HOUSE, PROVINCETOWN, MASS.

AN OLD CAPE COD HOUSE, PROVINCETOWN, MASS.

CESCO'S ITALIAN RESTAURANT, PROVINCETOWN, MASS.

ATLANTIC HOUSE, PROVINCETOWN, MASS.