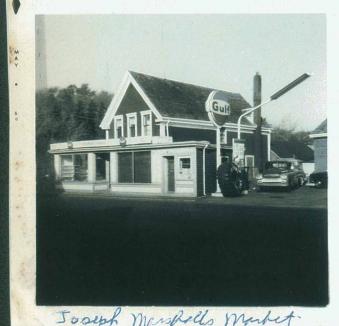

HISTORICAL MUSEUM, PROVINCETOWN, MASS.

'HISTORICAL MUSEUM", PROVINCETOWN, MASS

Joseph Marshells Market

The New State Road through the Dunes at the Tip End of Cape Cod, Provincetown, Mass.

149 NEW STATE ROAD ACROSS THE SAND DUNES, PROVINCETOWN, CAPE COD, MASS.