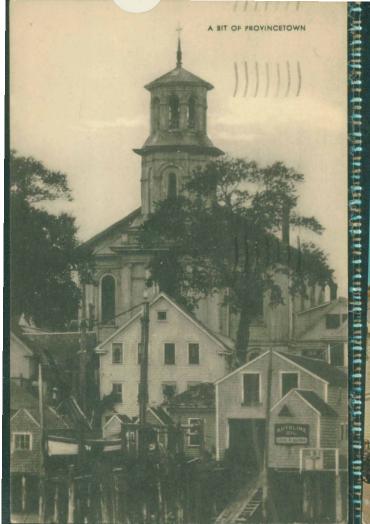

PILGRIM MEMORIAL MONUMENT FROM BRADFORD STREET, PROVINCETOWN, MASS.

107091





























































OLDEST HOUSE, PROVINCETOWN, MASS.



AN OLD CAPE COD HOUSE, PROVINCETOWN, MASS.







































CESCO'S ITALIAN RESTAURANT, PROVINCETOWN, MASS.









ATLANTIC HOUSE, PROVINCETOWN, MASS.



HISTORICAL MUSEUM, PROVINCETOWN, MASS.



'HISTORICAL MUSEUM", PROVINCETOWN, MASS









Joseph Marshells Market





The New State Road through the Dunes at the Tip End of Cape Cod, Provincetown, Mass.



149 NEW STATE ROAD ACROSS THE SAND DUNES, PROVINCETOWN, CAPE COD, MASS.





STATE HIGHWAY TO COAST GUARD STATION, PROVINCETOWN, MASS. CAPE COD.







50 THE NEW STATE ROAD AT THE TIP END OF CAPE COD, PROVINCETOWN, MASS.

5504-29







1A39

148 DRIVE ALONG THE NEW STATE ROAD, PROVINCETOWN, CAPE COD, MASS.





149 NEW STATE ROAD ACROSS THE SAND DUNES, PROVINCE