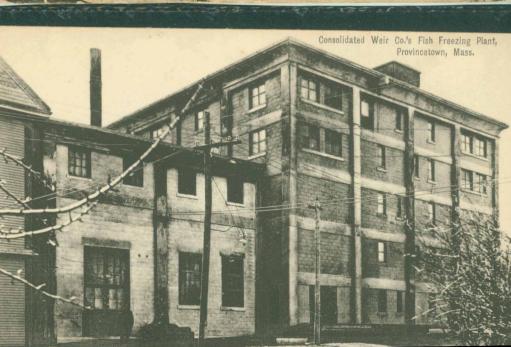

PILGRIM MEMORIAL MONUMENT FROM BRADFORD STREET, PROVINCETOWN, MASS.

107091





























































OLDEST HOUSE, PROVINCETOWN, MASS.



AN OLD CAPE COD HOUSE, PROVINCETOWN, MASS.







































CESCO'S ITALIAN RESTAURANT, PROVINCETOWN, MASS.









ATLANTIC HOUSE, PROVINCETOWN, MASS.



HISTORICAL MUSEUM, PROVINCETOWN, MASS.



'HISTORICAL MUSEUM", PROVINCETOWN, MASS









Joseph Marshells Market





The New State Road through the Dunes at the Tip End of Cape Cod, Provincetown, Mass.



149 NEW STATE ROAD ACROSS THE SAND DUNES, PROVINCETOWN, CAPE COD, MASS.





STATE HIGHWAY TO COAST GUARD STATION, PROVINCETOWN, MASS. CAPE COD.







50 THE NEW STATE ROAD AT THE TIP END OF CAPE COD, PROVINCETOWN, MASS.

5504-29







1A39

148 DRIVE ALONG THE NEW STATE ROAD, PROVINCETOWN, CAPE COD, MASS.





149 NEW