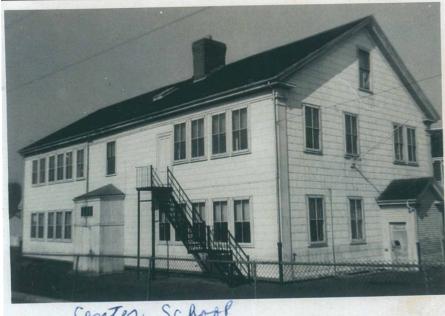

PILGRIM MEMORIAL MONUMENT FROM BRADFORD STREET, PROVINCETOWN, MASS.

107091

OLDEST HOUSE, PROVINCETOWN, MASS.

AN OLD CAPE COD HOUSE, PROVINCETOWN, MASS.

CESCO'S ITALIAN RESTAURANT, PROVINCETOWN, MASS.

ATLANTIC HOUSE, PROVINCETOWN, MASS.