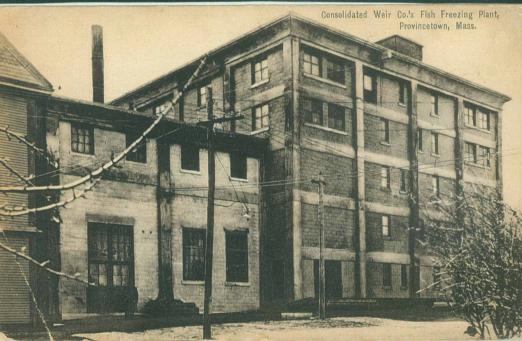

PILGRIM MEMORIAL MONUMENT FROM BRADFORD STREET, PROVINCETOWN, MASS.

107091





























































OLDEST HOUSE, PROVINCETOWN, MASS.



AN OLD CAPE COD HOUSE, PROVINCETOWN, MASS.







































CESCO'S ITALIAN RESTAURANT, PROVINCETOWN, MASS.









ATLANTIC HOUSE, PROVINCETOWN, MASS.



HISTORICAL MUSEUM, PROVINCETOWN, MASS.



'HISTORICAL MUSEUM", PROVINCETOWN, MASS









Joseph Marshells Market





The New State Road through the Dunes at the Tip End of Cape Cod, Provincetown, Mass.



149 NEW STATE ROAD ACROSS THE SAND DUNES, PROVINCETOWN, CAPE COD, MASS.





STATE HIGHWAY TO COAST GUARD STATION, PROVINCETOWN, MASS. CAPE COD.







50 THE NEW STATE ROAD AT THE TIP END OF CAPE COD, PROVINCETOWN, MASS.

5504-29







1A39

148 DRIVE ALONG THE NEW STATE ROAD, PROVINCETOWN, CAPE COD, MASS.





149